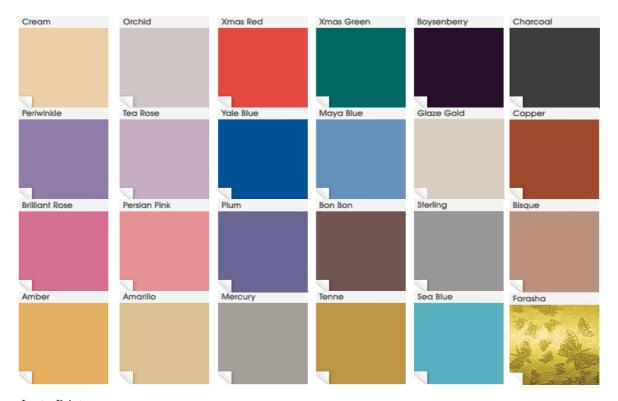

LustrePrint paper and card is a favourite base for wedding and greeting cards fancy boxes carry bags and packaging solutions. Farasha 1 of 12 standard Embossings Please refer to swatch booklit for correct colour shade and finish available.

Attached Buisness Card Printed On SparklePrint Orchid 1 Sided 300Gm2 (Indigo) Stock Information Printed On SparklePrint 1 Sided 300Gm2 (Bizhub)

Lustreprint Pearlescent

| <b>Lastic Pilli</b> |        |        |        |        |         |         |        |        |         |
|---------------------|--------|--------|--------|--------|---------|---------|--------|--------|---------|
| Pack                | 250    | 100    | 100    | 100    | 100     | 100     | 1000   | 1000   | 1000    |
| Gsm                 | 100    | 300    | 300    | 310    | 300     | 310     | 100    | 100    | 100     |
|                     |        |        |        |        | Indigo  | Indigo  | Enve   | Enve   | Enve    |
| Size                | 64x90  | 64x90  | 72x102 | 72x102 | 460x320 | 460x320 | DL     | C6     | 155x155 |
| Mica Coated         | 1sided | 1sided | 1sided | 2sided | 1sided  | 2/sided | 1sided | 1sided | 1sided  |
| Tea Rose            | • √    | • √    |        |        | • √     |         | • √    | • √    | • √     |
| Orchid              | • √    | • √    | • √    | • √    | • √     | • √     | • √    | • √    | • √     |
| Persian Pink        | • √    | • √    |        |        | • √     |         | • √    | • √    | • √     |
| Cream               | • √    | • √    |        |        | • √     |         |        | • √    | • √     |
| Amarillo            | • √    | • √    |        |        | • √     |         | • √    | • √    | • √     |
| Mercury             | • √    | • √    |        |        | • √     |         | • √    | • √    | • √     |
| Maya Blue           | • √    | • √    |        |        | • √     |         | • √    | • √    | • √     |
| Periwinkle          | • √    | • √    |        |        | • √     |         |        | • √    | • √     |
| Amber               | • √    | • √    |        |        | • √     |         |        | • √    | • √     |
| Bisque              | • √    | • √    |        |        | • √     |         | • √    | • √    | • √     |
| Xmas Red            | • √    | • √    |        |        | • √     | • √     | • √    | • √    | • √     |
| Xmas Green          | • √    | • √    | • √    | • √    | • √     | • √     |        | • √    | • √     |
| Bon Bon             | • √    | • √    |        |        | • √     |         |        | • √    | • √     |
| Tenne               | • √    | • √    |        |        | • √     |         | • √    | • √    | • √     |
| Sea Blue            | • √    | • √    |        |        | • √     |         |        | • √    | • √     |
| Yale Blue           | • √    | • √    |        |        | • √     |         |        | • √    | • √     |
| Brilliant Rose      | • √    | • √    |        |        | • √     |         |        | • √    | • √     |
| Forest Green        | • √    | • √    |        |        | • √     |         |        | • √    | • √     |
| Charcoal            | • √    | • √    | • √    | • √    | • √     | • √     |        | • √    | • √     |
| Boysenberry         | • √    | • √    |        |        | • √     |         |        | • √    | • √     |
| Glaze Gold          | • √    | • √    |        |        | • √     |         |        | • √    | • √     |
| Plum                |        |        | • √    | • √    | • √     | • √     |        |        |         |
| Sterling            |        |        | • √    | • √    | • √     | • √     |        |        |         |
| Copper              |        |        | • √    | • √    | • √     | • √     |        |        |         |
|                     |        |        |        |        |         |         |        |        |         |